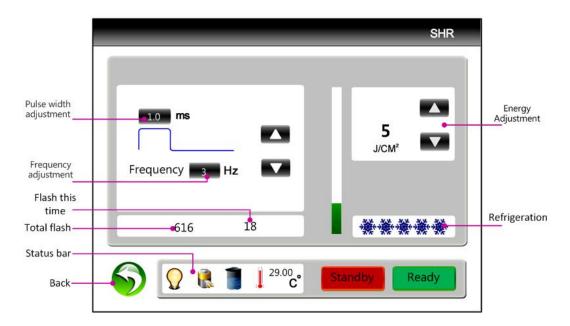

#### Introduction to operation of SHR

Total flash: It refers to the total number of times of flashing.

Flash this time: It refers to the number of times that the machine flash this time.

Status bar: It shows the stage of light, stage of charging, stage of water level and stage of water temperature.

Back: Click the button to back to the operation interface.

Refrigeration: Click the button to adjust physical therapy temperature. It totally has ten gears. The more the blue snow is, the lower the temperature is. No snows means refrigeration is closed.

Ready: Click to start the machine. And press the handle into the lighting stage.

standby: Click to stop the machine.

9.3 Click into background set:

- Click Language to choose language
- The keys Setting and Update are not allowed to click if you are not the engineer.