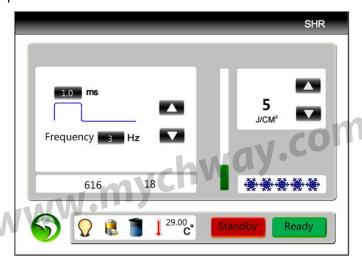

#### Introduction to operation of SHR

Total flash: It refers to the total number of times of flashing.

Flash this time: It refers to the number of times that the machine flash this time.

Status bar: It shows the stage of light, stage of charging, stage of water level and stage of water temperature.

Back: Click the button to back to the operation interface.

Refrigeration: Click the button to adjust physical therapy temperature. It totally has ten gears. The more the blue snow is, the lower the temperature is. No snows means refrigeration is closed.

Ready: Click to start the machine. And press the handle into the lighting stage.

standby: Click to stop the machine.

9.3 Click into background set:

- Click Language to choose language
- The keys Setting and Update are not allowed to click if you are not the engineer.