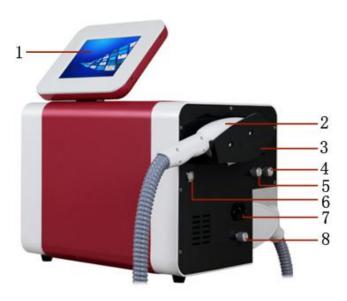

## Instrumentation

- 1. Display screen 2. Handel 3. Handle bracket 4. Water injection hole
- 5. Overflow hole 6. Switch 7. Power line interface 8. Drain hole

Supply voltage : AC220V ; AC110V ( customizable )