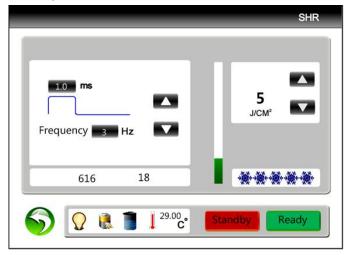

#### Standby button : Click

Turn off the xenon lamp and exit the operating state.

④ Click "SHR" to enter the operation interface:

(5) SHR operation interface description:

|                                   |                                                                                                                                                                                                                                                                                                                                                                                                                                                                                                                                                                                                                                                                                                                                                                                                                                                                                                                                                                                                                                                                                                                                                                                                                                                                                                                                                                                                                                                                                                                                                                                                                                                                                                                                                                                                                                                                                                                                                                                                                                                                                                                                                                                                                                                                                                                                                                                                                                                                                                                                                                                                                                                                                                                                            | SHR                    |                      |
|-----------------------------------|--------------------------------------------------------------------------------------------------------------------------------------------------------------------------------------------------------------------------------------------------------------------------------------------------------------------------------------------------------------------------------------------------------------------------------------------------------------------------------------------------------------------------------------------------------------------------------------------------------------------------------------------------------------------------------------------------------------------------------------------------------------------------------------------------------------------------------------------------------------------------------------------------------------------------------------------------------------------------------------------------------------------------------------------------------------------------------------------------------------------------------------------------------------------------------------------------------------------------------------------------------------------------------------------------------------------------------------------------------------------------------------------------------------------------------------------------------------------------------------------------------------------------------------------------------------------------------------------------------------------------------------------------------------------------------------------------------------------------------------------------------------------------------------------------------------------------------------------------------------------------------------------------------------------------------------------------------------------------------------------------------------------------------------------------------------------------------------------------------------------------------------------------------------------------------------------------------------------------------------------------------------------------------------------------------------------------------------------------------------------------------------------------------------------------------------------------------------------------------------------------------------------------------------------------------------------------------------------------------------------------------------------------------------------------------------------------------------------------------------------|------------------------|----------------------|
| Pulse width<br>adjustment         | =1.0 ms                                                                                                                                                                                                                                                                                                                                                                                                                                                                                                                                                                                                                                                                                                                                                                                                                                                                                                                                                                                                                                                                                                                                                                                                                                                                                                                                                                                                                                                                                                                                                                                                                                                                                                                                                                                                                                                                                                                                                                                                                                                                                                                                                                                                                                                                                                                                                                                                                                                                                                                                                                                                                                                                                                                                    | 5<br>J/CM <sup>2</sup> | Energy<br>Adjustment |
| Frequency<br>adjustment           | Frequency 3 Hz                                                                                                                                                                                                                                                                                                                                                                                                                                                                                                                                                                                                                                                                                                                                                                                                                                                                                                                                                                                                                                                                                                                                                                                                                                                                                                                                                                                                                                                                                                                                                                                                                                                                                                                                                                                                                                                                                                                                                                                                                                                                                                                                                                                                                                                                                                                                                                                                                                                                                                                                                                                                                                                                                                                             |                        |                      |
| Flash this<br>time<br>Total flash | -616 18                                                                                                                                                                                                                                                                                                                                                                                                                                                                                                                                                                                                                                                                                                                                                                                                                                                                                                                                                                                                                                                                                                                                                                                                                                                                                                                                                                                                                                                                                                                                                                                                                                                                                                                                                                                                                                                                                                                                                                                                                                                                                                                                                                                                                                                                                                                                                                                                                                                                                                                                                                                                                                                                                                                                    | ****                   | Refrigeration        |
| Status bar ———<br>Back ———        | - <b>∑ (2 (1</b> ) <b>(2</b> ).00 <b>(1</b> ) <b>((1</b> ) <b>(1</b> ) <b>((</b> ) <b>(1</b> ) <b>((</b> ) <b>(</b> ) <b>((</b> ) <b>(</b> ) <b>((</b> ) <b>(</b> ) <b>(</b> ) | Standby Ready          |                      |