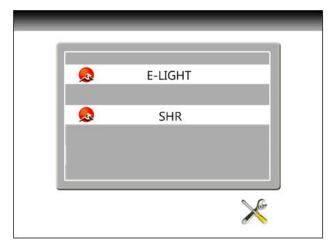

# Interface Introduction

1. After the instrument is started, the system automatically detects it. Click the standby screen to enter the function selection interface: