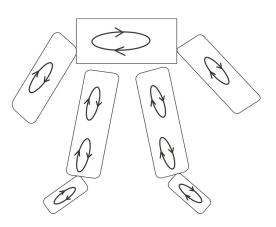

# **AIR-PIPES CONNECTION DIAGRAM**

# **OPERATION INSTRUCTIONS**

- 1. Install the costume and the instrument.(see the above diagram)
- 2. Connect the power cord, press **power switch** to turn on instrument.
- 3. Set **TIME** using the  $\blacktriangle$  and  $\checkmark$  arrows.
- When the controller is turned on, the default time is 30 minutes.
- The maximum adjustable time is 90 minutes.
- The recommended time for each use is 35-40 minutes.
- It is recommended to use it every other day.
- 4. Set massage **MODE** using mode selection button.
- There are 6 massage modes can be selected: