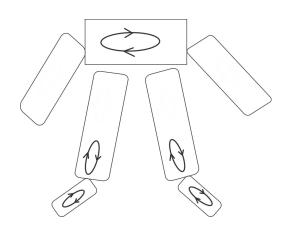

# **AIR-PIPES CONNECTION DIAGRAM**

# **OPERATION INSTRUCTIONS**

- 1. Install the costume and the instrument.(see the above diagram)
- 2. Connect the power cord, press **power switch** to turn on instrument.
- 3. Set **TIME** using the  $\blacktriangle$  and  $\checkmark$  arrows.
- When the controller is turned on, the default time is 30 minutes.
- The maximum adjustable time is 90 minutes.
- The recommended time for each use is 35-40 minutes.
- It is recommended to use it every other day.
- 4. Set massage **MODE** using mode selection button.
- There are 6 massage modes can be selected: