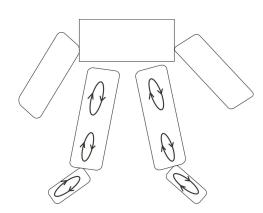

# **AIR-PIPES CONNECTION DIAGRAM**

# **OPERATION INSTRUCTIONS**

- 1. Install the costume and the instrument.(see the above diagram)
- 2. Connect the power cord, press **power switch** to turn on instrument.
- 3. Set **TIME** using the  $\blacktriangle$  and  $\checkmark$  arrows.
- When the controller is turned on, the default time is 30 minutes.
- The maximum adjustable time is 90 minutes.
- The recommended time for each use is 35-40 minutes.
- It is recommended to use it every other day.
- 4. Set massage **MODE** using mode selection button.
- There are 6 massage modes can be selected: