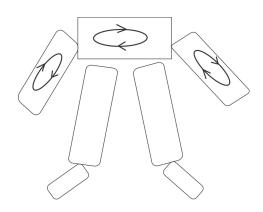

# **AIR-PIPES CONNECTION DIAGRAM**

# **OPERATION INSTRUCTIONS**

- 1. Install the costume and the instrument.(see the above diagram)
- 2. Connect the power cord, press **power switch** to turn on instrument.
- 3. Set **TIME** using the  $\blacktriangle$  and  $\checkmark$  arrows.
- When the controller is turned on, the default time is 30 minutes.
- The maximum adjustable time is 90 minutes.
- The recommended time for each use is 35-40 minutes.
- It is recommended to use it every other day.
- 4. Set massage **MODE** using mode selection button.
- There are 6 massage modes can be selected: