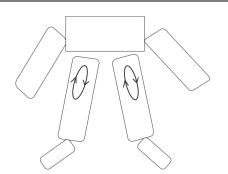

# **AIR-PIPES CONNECTION DIAGRAM**

# **OPERATION INSTRUCTIONS**

- 1. Install the costume and the instrument.(see the above diagram)
- 2. Connect the power cord, press **power switch** to turn on instrument.
- 3. Set **TIME** using the  $\blacktriangle$  and  $\checkmark$  arrows.
- When the controller is turned on, the default time is 30 minutes.
- The maximum adjustable time is 90 minutes.
- The recommended time for each use is 35-40 minutes.
- It is recommended to use it every other day.
- 4. Set massage **MODE** using mode selection button.
- There are 6 massage modes can be selected: