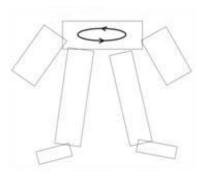

# **AIR-PIPES CONNECTION DIAGRAM**

# **OPERATION INSTRUCTIONS**

- 1. Install the costume and the instrument.(see the above diagram)
- 2. Connect the power cord, press **power switch** to turn on instrument.
- 3. Set **TIME** using the  $\blacktriangle$  and  $\checkmark$  arrows.
- When the controller is turned on, the default time is 30 minutes.
- The maximum adjustable time is 90 minutes.
- The recommended time for each use is 35-40 minutes.
- It is recommended to use it every other day.
- 4. Set massage **MODE** using mode selection button.
- There are 6 massage modes can be selected: