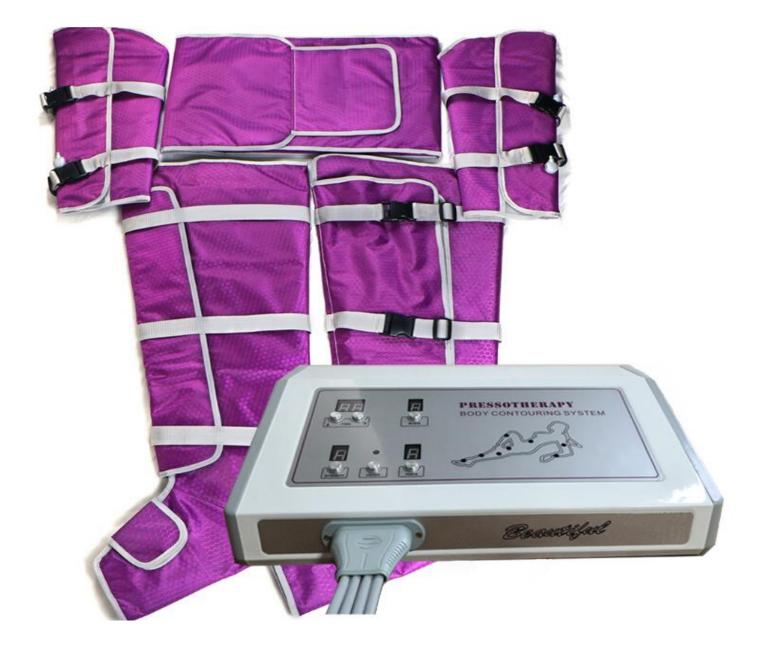

# **BRIEF INTRODUCTION**

This system offers air-pressure massage for your whole body. Air-pressure is also called pressotherapy. It can effectively promote blood circulation, eliminate muscles tiredness, improve body metabolism. It also can tighten loose skin to make your body slimmer.

# **PACKING LIST**

| Item Name                   | Quantity  | Remarks |
|-----------------------------|-----------|---------|
| Controller                  | 1 (set)   |         |
| Costume                     | 1 (set)   |         |
| Air-Pipes                   | 1 (set)   |         |
| Power Cord                  | 1 (piece) |         |
| Spare Fuse                  | 2(piece)  |         |
| English Manual Instructions | 1(сору)   |         |