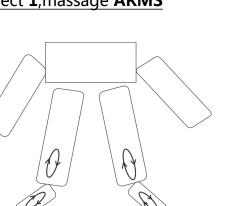

# **AIR-PIPES CONNECTION DIAGRAM**

# **OPERATION INSTRUCTIONS**

- 1. Install the costume and the instrument.(see the above diagram)
- 2. Connect the power cord, press **power switch** to turn on instrument.
- 3. Set **TIME** using the  $\blacktriangle$  and  $\checkmark$  arrows.
- When the controller is turned on, the default time is 30 minutes.
- The maximum adjustable time is 90 minutes.
- The recommended time for each use is 35-40 minutes.
- It is recommended to use it every other day.
- 4. Set massage **MODE** using mode selection button.
- There are 6 massage modes can be selected: