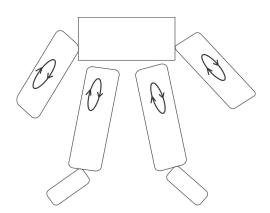

# **AIR-PIPES CONNECTION DIAGRAM**

# **OPERATION INSTRUCTIONS**

- 1. Install the costume and the instrument.(see the above diagram)
- 2. Connect the power cord, press **power switch** to turn on instrument.
- 3. Set **TIME** using the  $\blacktriangle$  and  $\checkmark$  arrows.
- When the controller is turned on, the default time is 30 minutes.
- The maximum adjustable time is 90 minutes.
- The recommended time for each use is 35-40 minutes.
- It is recommended to use it every other day.
- 4. Set massage **MODE** using mode selection button.
- There are 6 massage modes can be selected: