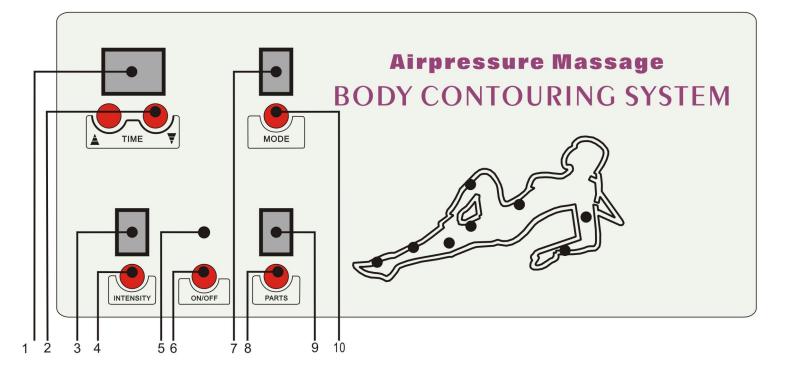

# **PANEL INTRODUCTION**

1:Timer

- 2:Time UP/DOWN
- 3: INTENSITY Display
- **4:INTENSITY Selection**
- 5: ON/OFF Indicator Light
- 6: ON/OFF Button
- 7: MODE Display
- 8: PARTS Selection
- 9: PARTS Display
- **10: MODE Selection**