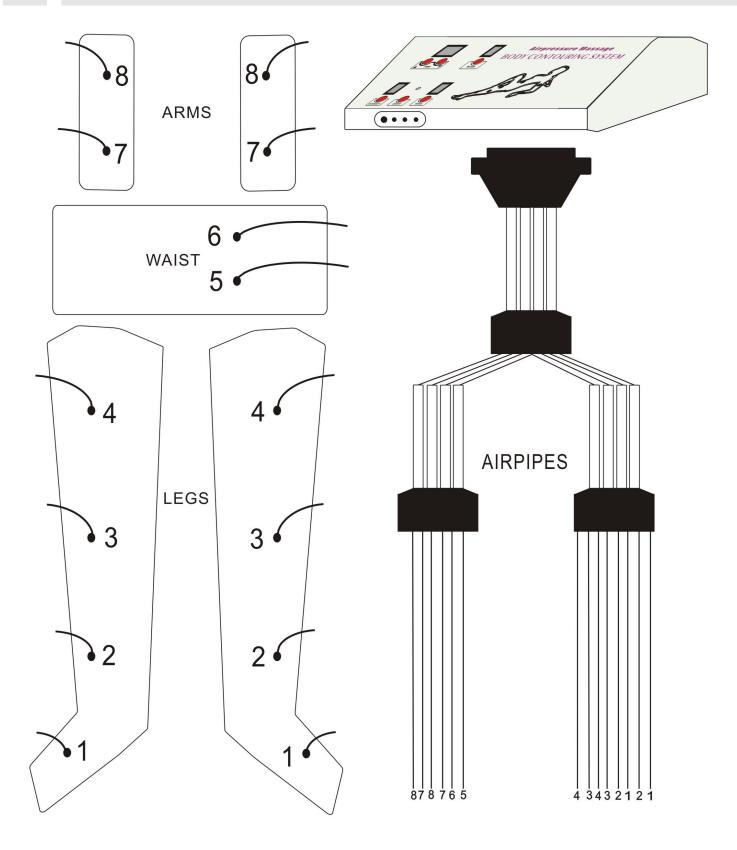

# **AIR-PIPES CONNECTION DIAGRAM**

5. Select the massage PARTS

Select 4, massage Calves and Feet

Select 6, massage THIGHS, CALVES and FEET

Select 8, massage WAIST-THIGHS-FEET

Select 3, massage THIGHS

Select 5 , massage ARMS and WAIST

Select 7, massage ARMS and THIGHS

Select 9, massage ARMS-WAIST-LEGS-FEET