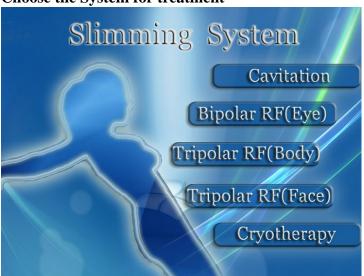

# **System Enter**

# **System Selection Interface**

**Choose the System for treatment** 