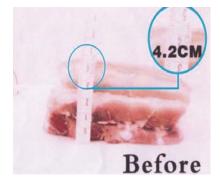

Decomposition of the fatness on the whole or partial body

After ultrasonic liposuciton treatment

85% fatness will be dissolved and removed through lymph system.

Through the liver, 15% fatness will be transformed to be carbohydrate, to supply the people's daily necessary consumption.

#### **Obvious effect**