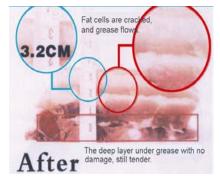

Decomposition of the fatness on the whole or partial body

After ultrasonic liposuciton treatment

85% fatness will be dissolved and removed through lymph system.

Through the liver, 15% fatness will be transformed to be carbohydrate, to supply the people's daily necessary consumption.

#### **Obvious effect**