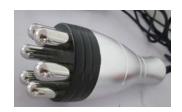

# 2. Tripolar RF

For Body

For Face(Eye)

# Tripolar RF(Body)

- A. Please analyzer the fat part status, then according it, to adjust the Intensity and the Working time and body parts.
- B. Then click key, The vaccum +Bipolar RF will be working, and the time will be countdown,
- C. When click key, the machine will be Pause, time pause.
- D. After treatment.please click key, the machine will be stop .the time will be zero.
- E.Then click key,the system will be back to main menu

# Tripolar RF(Eye)

A. Please analyzer the fat part status, then according it, to adjust the Intensity and the Working time.

Then click key, The Tripolar RF for body will be working, and the time will be countdown.

# Tripolar RF(face)

A. Please analyzer the fat part status, then according it, to adjust the Intensity and the Working time.

Then click key, The Tipolar Rf for Face will be working, and the time will be countdown.