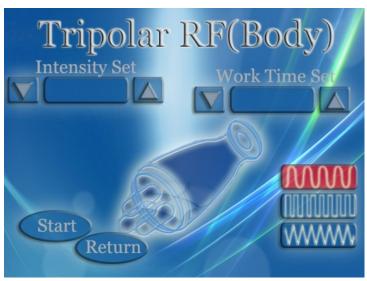

# Tripolar RF(Body)

- A. Please analyzer the fat part status, then according it, to adjust the Intensity and the Working time and body parts.
- B. Then click key, The vaccum +Bipolar RF will be working, and the time will be countdown,
- C. When click key, the machine will be Pause, time pause.
- D. After treatment.please click key, the machine will be stop .the time will be zero.
- E.Then click key,the system will be back to main menu