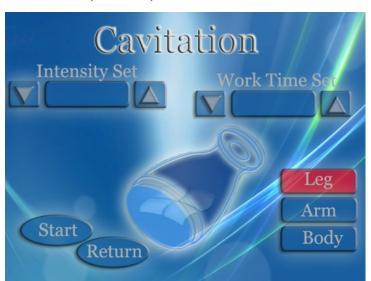

## Cavitatuon(40KHZ)

- A. Please analyzer the fat part status, then according it, to adjust the Intensity and the and Working time and body parts.
- B. Then click Start key, The 35K+Bipolar RF will be working, and the time will be countdown,
- C. When click key, the machine will be Pause, time pause.
- D. After treatment.please click key, the machine will be stop .the time will be zero.
- E.Then click key,the system will be back to main menu