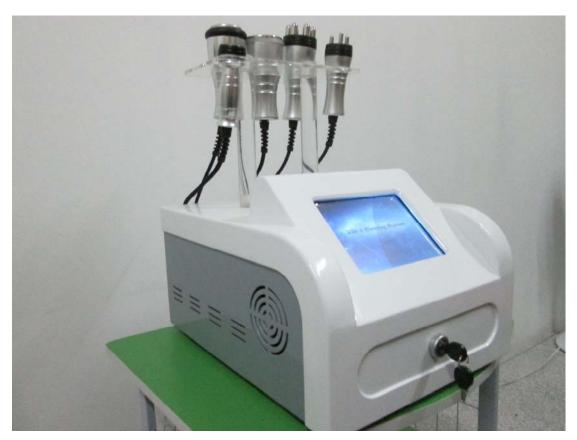

# **ACCESSORIES LIST**

| No. | Description               | Qty. |
|-----|---------------------------|------|
| 1   | 40KHz                     | 1pc  |
| 2   | Tripolar RF Head for face | 1pc  |
| 3   | Tripolar RF Head for body | 1pc  |
| 4   | Tripolar RF Head for face | 1pcs |
| 5   | Cooling treatment head    | 1pc  |

| 6 | Negative plate | 1pc |
|---|----------------|-----|
| 7 | Power cord     | 1pc |
| 8 | User manual    | 1pc |