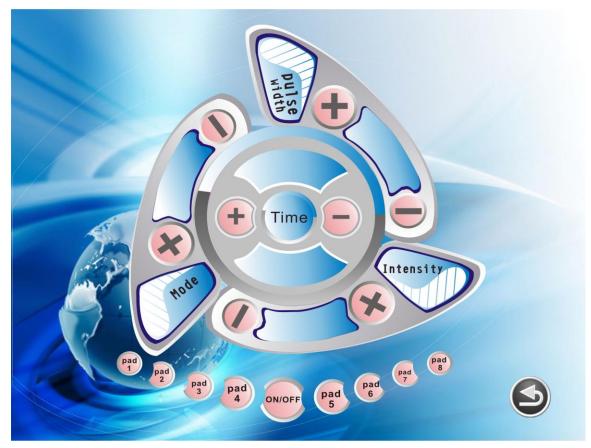

### **Cryolipolysis+Vacuum System**

A. Please analyzer the fat part status, then according it, to adjust the Intensity and the Wave and Working time.

B. B. Time Setting: click the key of "Timer" then click up and down,10-15min,according to the customers need.

C. Intensity Setting: click the key of "then click up and down,01-10,general from beginning of 1,in turn increase,setting 8 energy is the best.

D. Then Click the KEY of "

E.click the start key,

The cryolipolysisi+vacuum system will be working. the others is to adjust vacuum.

absorb:0.5-8.0S release:0.0-4.0s

## **Body RF system**

A. analyzer the fat part status, then according it, to adjust the Intensity and the Wave and Working time.

- B. Time Setting: click the key of "Timer" then click up and down,10-15min,according to the customers need.
- C. Intensity Setting: click the key of "then click up and down,01-10,general from beginning of 1,in turn increase,setting 8 energy is the best.
- D. Then Click the KEY of "...".

## Lipo laser system:

Mode: There have 3 models: A B C

A: Invariable Light

For stubborn fat or highly obese type

B: Impulse Light (fast- 500ms/time) Suitable for arms,thighs & other parts therapy,or mild obese type

C: Impulse Light (slow- 5s/time) Suitable for hip,abdomen & back,or moderate obese type

Intensity: From 1-10 according to different customer's need Pulse width: From 1-9 according to different customer's need

Time: From 1-30 according to different customer's need

From left to right (In turn) 1to 8

Start/Stop