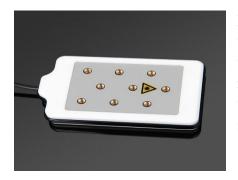

## **5.4 Laser Lipolysis**

Laser Lipolysis is growing in popularity as a procedure for the tummy, arms, male breasts, hips and outer thighs as well as smaller areas of the body such as redefining the jaw line, neck and chin area. It carries fewer risks as traditional liposuction and is a less invasive surgical procedure requiring fewer incisions and resulting in less scarring. We use laser liposuction after liquid liposuction totighten the skin.

#### **ARM**

Treated time:30 minutes

#### **BACK SIDE**

1. From the inner elbow to the armpit, doing lymph drainage.

2. Circling to stimulate the lymph node.

3. By anticlockwise or come-and-go pushing, decomposing the fatness.

4. From the elbow to the oxter, doing tightening gesture.

#### **Facade**

1. From the elbow to the oxter, doing tightening gesture.