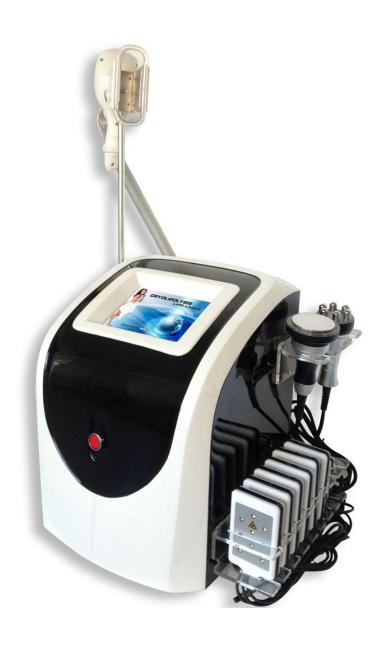

# 4IN1 Cavitation +Multipolar RF+Cooling Cold Therapy+Lipo Laser

# LLLT 6 Pads Slim

## 5. Diagram of Accessories