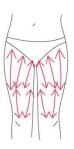

#### **THIGH**

**Treated time: 30 minutes** 

1. From down to upper, pushing to the groin to dredge the lymph.

2. From down to upper, circling push by anticlockwise, can help decomposing fatness.

3. Also can push by come-and-go to decompose fatness.

4. Pull from the knee and muscle texture to upper, can improve the curve.