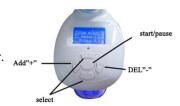

## **40Khz Ultrasonic Cavitation System**

A. Please analyzer the fat part status, then according it, to adjust the Intensity and Working time.

B. Time Setting: click the key of "Timer" then click up and down,10-15min,according to the customers need.

C. Intensity Setting: click the key of" then click up and down,01-10,general from beginning of 1,in turn increase,setting 8 energy is the best.

D. Then Click the KEY of "The 40K SYSTEM will be working.

### **Cryolipolysis+Vacuum System**

A. Please analyzer the fat part status, then according it, to adjust the Intensity and the Wave and Working time.

B. B. Time Setting: click the key of "Timer" then click up and down,10-15min,according to the customers need.

C. Intensity Setting: click the key of "then click up and down,01-10,general from beginning of 1,in turn increase,setting 8 energy is the best.

D. Then Click the KEY of "

E.click the start key,

The cryolipolysisi+vacuum system will be working. the others is to adjust vacuum.

## **Body RF system**

A. analyzer the fat part status, then according it, to adjust the Intensity and the Wave and Working time.

- B. Time Setting: click the key of "Timer" then click up and down,10-15min,according to the customers need.
- C. Intensity Setting: click the key of "then click up and down,01-10,general from beginning of 1,in turn increase,setting 8 energy is the best.
- D. Then Click the KEY of "...".