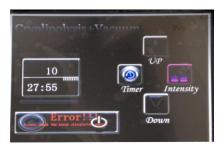

## **40Khz Ultrasonic Cavitation System**

A. Please analyzer the fat part status, then according it, to adjust the Intensity and Working time.

B. Time Setting: click the key of "Timer" then click up and down,10-15min,according to the customers need.

C. Intensity Setting: click the key of" then click up and down,01-10,general from beginning of 1,in turn increase,setting 8 energy is the best.

D. Then Click the KEY of "The 40K SYSTEM will be working.

### **Cryolipolysis+Vacuum System**

A. Please analyzer the fat part status, then according it, to adjust the Intensity and the Wave and Working time.

B. B. Time Setting: click the key of "Timer" then click up and down,10-15min,according to the customers need.

C. Intensity Setting: click the key of "then click up and down,01-10,general from beginning of 1,in turn increase,setting 8 energy is the best.

D. Then Click the KEY of "

E.click the start key,

The cryolipolysisi+vacuum system will be working. the others is to adjust vacuum.

absorb:0.5-8.0S release:0.0-4.0s