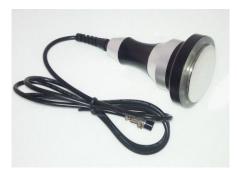

#### 5.1 Cryolipolysis handle:

As triglyceride in fats will be converted into solid in particular low temperatures, It uses advanced cooling technology to selectively target fat bulges and eliminate fat cells through a gradual process that does not harm the surrounding tissues, reduce unwanted fat,

When fat cells are exposed to precise cooling, they trigger a process of natural removal that gradually reduces the thickness of the fat layer.

And The fat cells in the treated area are gently eliminated through the body's normal metabolism process, to eliminate unwanted fat.

when treating Cryolipolysis , the best temperature set :  $3^{\circ}$ C -  $5^{\circ}$ C . The handle cannot treat above neck,navel and bone . During treating ,please attention and ask the customer's felling . If patient fells too cold or uncomfortable, please button "emergency switch" to stop the machine .