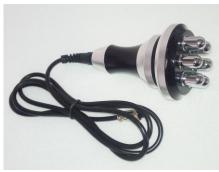

## 5.3 Body RF handle:

Radio frequency is one kind of high frequency electromagnetic wave, it can penetrate the dermis and subcutaneous tissue through the fat layer, take heat into deep skin and then accelerate regeneration and reconstruction of skin deep-tissue.

RF can produce energy by impedance from the skin, which can make the fatty layer temperature increase in very short time, and this heat will also act on collagen in the dermis layer. Collagen in the dermis layer will shrink immediately after the

temperature rise and proliferation of new collagen, so as to achieve the effect of skin pulling, pigmentation improvement, skin whitening, and wrinkle removal.