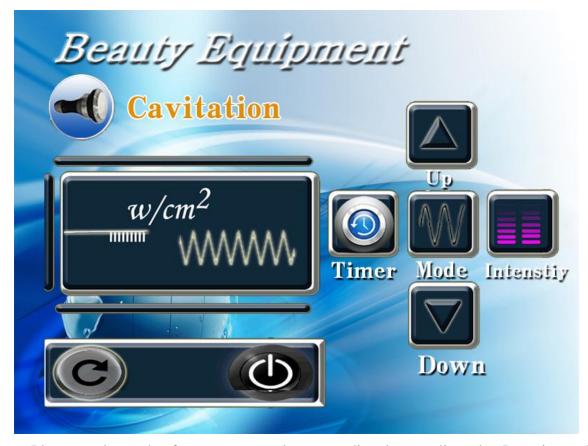

## **40Khz Ultrasonic Cavitation System**

A. Please analyzer the fat part status, then according it, to adjust the Intensity and Working time.

B. Time Setting: click the key of "Timer" then click up and down,10-15min,according to the customers need.

C. Intensity Setting: click the key of" then click up and down,01-10,general from beginning of 1,in turn increase,setting 8 energy is the best.

D. Then Click the KEY of "The 40K SYSTEM will be working.