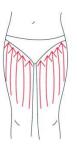

### **Abdomen**

Treated time:20 to 30 minutes

1. From small to large, by clockwise direction, circling arrond the navel, can help peristalsis of the large intestine.

2. From small to large, by anticlockwise direction, circling push down.

3. From the belly and muscle texture, pull to the groin.

4. Through lymph drainage gesture, taking the toxin to the place of groin.