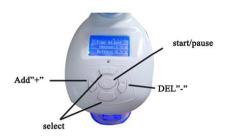

- 6.6 According the client's fat part status, adjust the Intensity and the Vacuum mode and Working time.
- 6.7 Turn on the Cryolipolysis system. Working on the body. At the same time, you can adjust the intensity of the system by the button on the handle piece.
- 6.8 After treatment, please pause the working, then switch off the power. Clean the spare parts and place them in original.