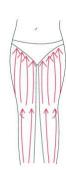

#### **THIGH**

**Treated time: 30 minutes** 

1. From down to upper, pushing to the groin to dredge the lymph.

2. From down to upper, circling push by anticlockwise, can help decomposing fatness.

3. Also can push by come-and-go to decompose fatness.

4. Pull from the knee and muscle texture to upper, can improve the curve.