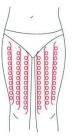

### **Abdomen**

Treated time:20 to 30 minutes

1. From small to large, by clockwise direction, circling arrond the navel, can help peristalsis of the large intestine.

2. From small to large, by anticlockwise direction, circling push down.

3. From the belly and muscle texture, pull to the groin.

4. Through lymph drainage gesture, taking the toxin to the place of groin.