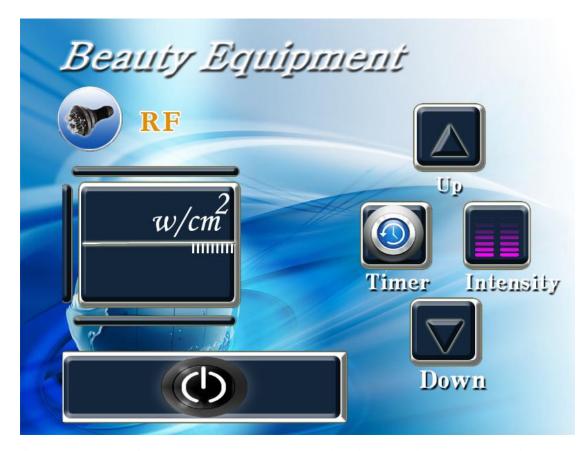

## **40Khz Ultrasonic Cavitation System**

A. Please analyzer the fat part status, then according it, to adjust the Intensity and Working time.

B. Time Setting: click the key of "Timer" then click up and down,10-15min,according to the customers need.

C. Intensity Setting: click the key of" then click up and down,01-10,general from beginning of 1,in turn increase,setting 8 energy is the best.

D. Then Click the KEY of "The 40K SYSTEM will be working.