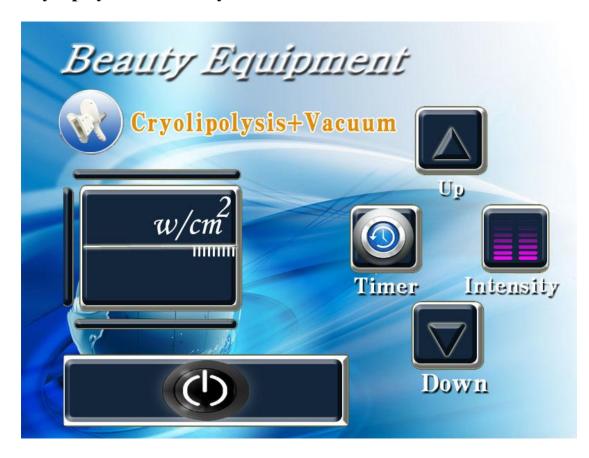

### **Cryolipolysis+Vacuum System**

A. Please analyzer the fat part status, then according it, to adjust the Intensity and the Wave and Working time.

B. B. Time Setting: click the key of "Timer" then click up and down,10-15min,according to the customers need.

C. Intensity Setting: click the key of "then click up and down,01-10,general from beginning of 1,in turn increase,setting 8 energy is the best.

D. Then Click the KEY of "

E.click the start key,

The cryolipolysisi+vacuum system will be working. the others is to adjust vacuum.

absorb:0.5-8.0S release:0.0-4.0s