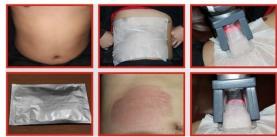

#### **THIGH**

**Treated time: 30 minutes** 

1. From down to upper, pushing to the groin to dredge the lymph.

2. From down to upper, circling push by anticlockwise, can help decomposing fatness.

3. Also can push by come-and-go to decompose fatness.

### **Abdomen**

Treated time:20 to 30 minutes

1. From small to large, by clockwise direction, circling arrond the navel, can help peristalsis of the large intestine.

2. From small to large, by anticlockwise direction, circling push down.

3. From the belly and muscle texture, pull to the groin.

4. Through lymph drainage gesture, taking the toxin to the place of groin.